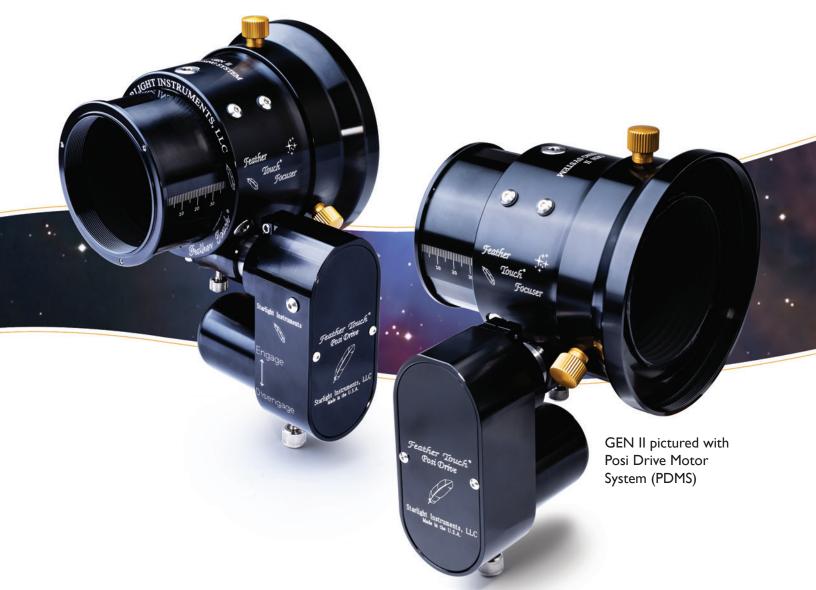

#### A Focuser Specifically Designed for the Imager!

Focusers

- Extremely low backlash for automated focusing
- Ultra smooth
- Unique three point Draw Tube Support System design that prevents image shift
- Threaded Draw Tube for camera, spacers, and corrective optics
- Designed for the heaviest cameras and accessories (56lb capacity)
- High resolution with .23 micron per step movement
- Fully ASCOM compatible Motor Drive System
- Direct support in TheSkyX software